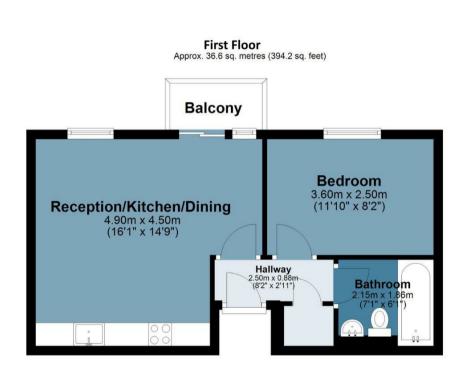

### **Royal Victor Place**

Approx. Gross Internal 36.6 Area Sq M (394.2 Sq Ft)

Measurements are approximate and for illustration purposes only. While we do not doubt the accuracy and completeness, we advise you conduct a careful independent assessment of the property to determine monetary value