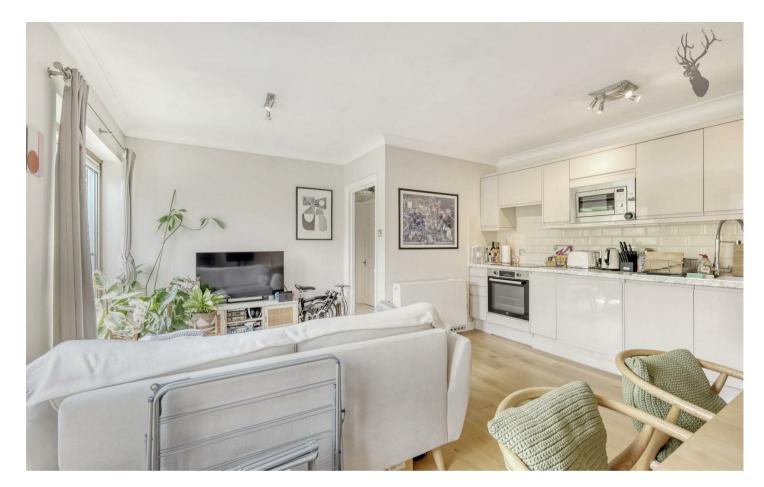

Spacious & Well-Appointed Living Space: The apartment boasts a bright and airy living room with large windows that maximize natural light and showcase the canal vistas. The open-plan layout creates a welcoming atmosphere, perfect for both entertaining quests and everyday comfort.