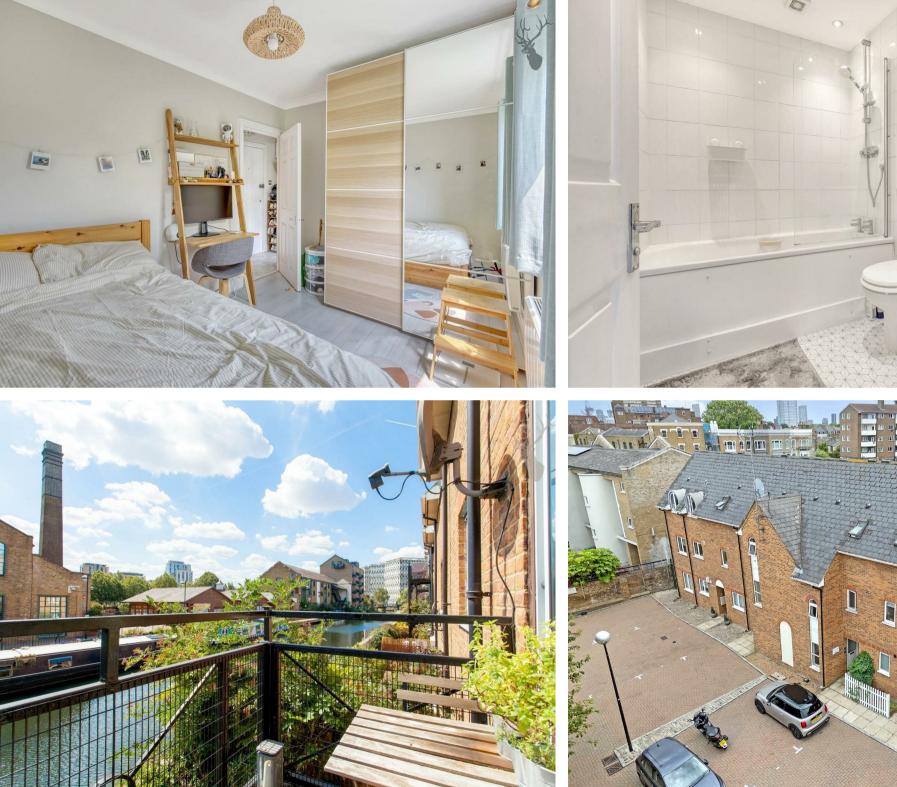

South-Facing Private Balcony: Step out onto your generous private balcony, bathed in natural sunlight throughout the day. Overlooking the picturesque Hertford Union Canal, it provides a peaceful retreat ideal for relaxing mornings, alfresco dining, or unwinding with stunning water views.

Spacious & Well-Appointed Living Space: The apartment boasts a bright and airy living room with large windows that maximize natural light and showcase the canal vistas. The open-plan layout creates a welcoming atmosphere, perfect for both entertaining quests and everyday comfort.

Comfortable Bedroom: The generously sized bedroom offers a restful sanctuary with built-in storage solutions, ensuring a clutter-free living environment.

Share of Freehold: This property benefits from a share of freehold, providing greater control and security over your home and the building's management.

Excellent Location: Positioned just off Old Ford Road, you are within easy reach of Victoria Park's expansive green spaces, ideal for jogging, picnics, and weekend markets. Excellent transport links connect you to central London and beyond, with local amenities including shops, cafes, and restaurants just moments away.