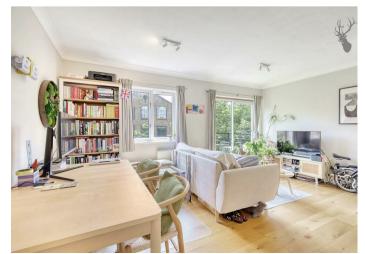

Spacious & Well-Appointed Living Space: The apartment boasts a bright and airy living room with large windows that maximize natural light and showcase the canal vistas. The open-plan layout creates a welcoming atmosphere, perfect for both entertaining quests and everyday comfort.